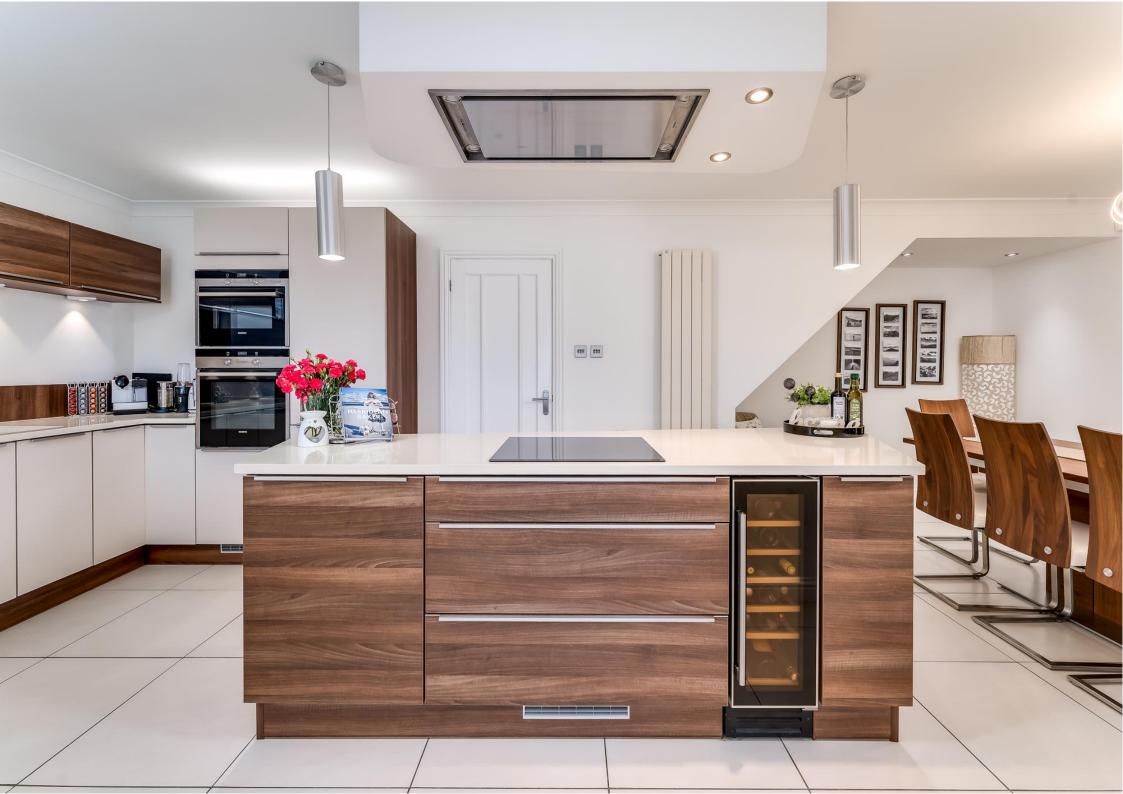

- Large Detached Family Villa
- Welcoming Entrance Hall
- Formal Front Facing Lounge
- Five Double Bedrooms (en-suite shower)
- Open Plan Kitchen Dining Area & Extended

Family Room

- Family Bathroom & WC
- Extended Utility Room to side
- Well Manicured Front & Rear Gardens
- Large Double Driveway
- Early Viewing Advised