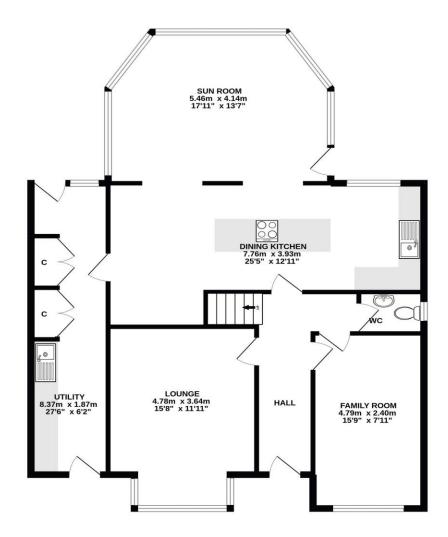

#### Gross Internal Floor Size 0 m<sup>2</sup>

#### **GROUND FLOOR**

**1ST FLOOR** 

ALL SIZES TAKEN AT WIDEST POINTS

Whilst every attempt has been made to ensure the accuracy of the floorplan contained here, measurements of doors, windows, rooms and any other items are approximate and no responsibility is taken for any error, omission or mis-statement. This plan is for illustrative purposes only and should be used as such by any prospective purchaser. The services, systems and appliances shown have not been tested and no guarantee as to their operability or efficiency can be given. Made with Metropix ©2022 Donald Ross Residential, unlike most estate agents who are part of a franchise group or PLC, are privately owned and completely independent. Independence allows us to offer our clients a genuinely personal service geared solely towards the very best advice and assistance when selling your home. Donald Ross Residential was formed in 1985 and is one of Ayrshire's longest established estate agents. With a highly qualified and experienced team, Donald Ross Residential is the Estate Agent of choice when you are considering buying or selling your home. Donald Ross Residential is proud to be members of The Property Ombudsman for Estate Agents. We have done everything possible to ensure that the details included in this property schedule were correct at the time of going to print. Donald Ross will not be held liable for errors or omissions in this property schedule. We recommend that all home buyers view the home report before committing to purchase a property. ©2009 Donald Ross. All rights reserved.