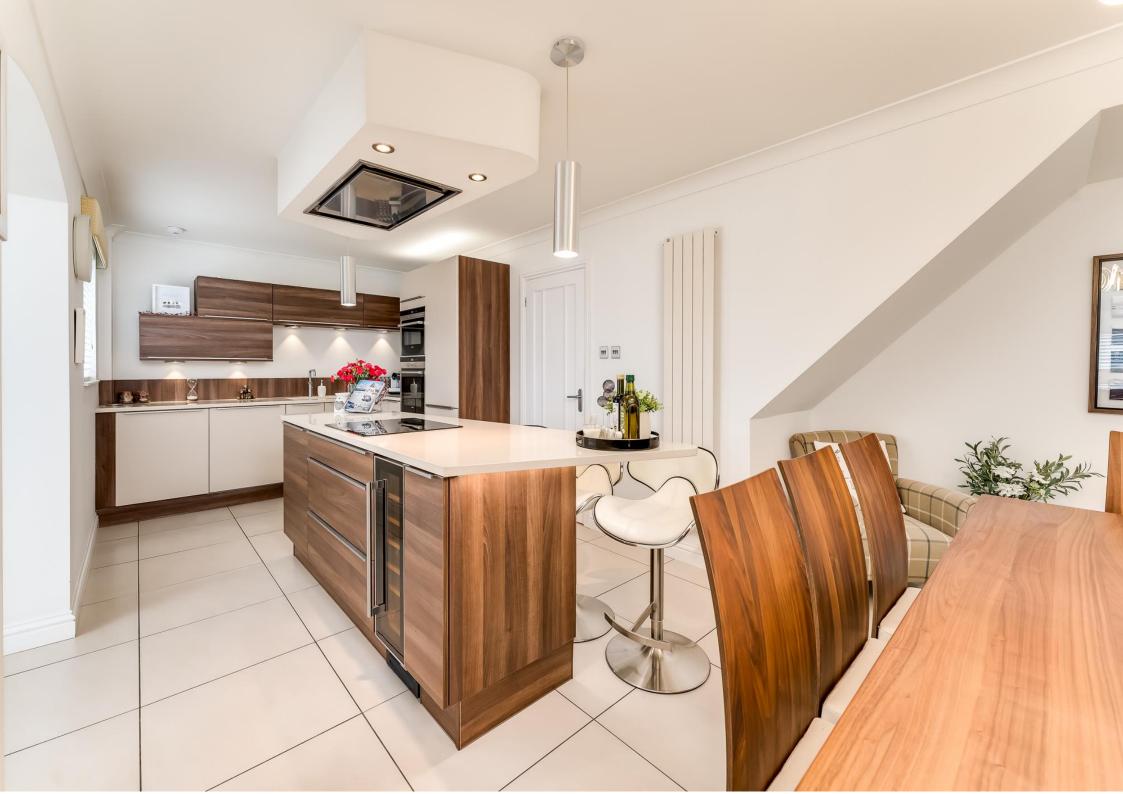

- Large Detached Family Villa
- Welcoming Entrance Hall
- Formal Front Facing Lounge
- Five Double Bedrooms (en-suite shower)
- Open Plan Kitchen Dining Area & Extended

Family Room

- Family Bathroom & WC
- Extended Utility Room to side
- Well Manicured Front & Rear Gardens
- Large Double Driveway
- Early Viewing Advised