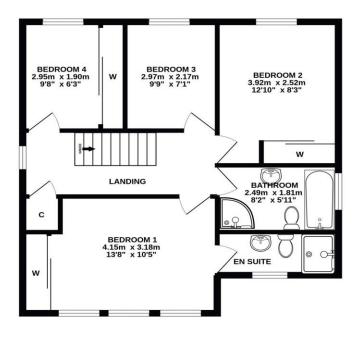

#### Gross Internal Floor Size 0 m<sup>2</sup>

#### **GROUND FLOOR**

**1ST FLOOR** 

ALL SIZES TAKEN AT WIDEST POINTS

Whilst every attempt has been made to ensure the accuracy of the floorplan contained here, measurements of doors, windows, rooms and any other items are approximate and no responsibility is taken for any error, omission or mis-statement. This plan is for illustrative purposes only and should be used as such by any prospective purchaser. The services, systems and appliances shown have not been tested and no guarantee as to their operability or efficiency can be given. Made with Metropix ©2022 Donald Ross Residential, unlike most estate agents who are part of a franchise group or PLC, are privately owned and completely independent. Independence allows us to offer our clients a genuinely personal service geared solely towards the very best advice and assistance when selling your home. Donald Ross Residential was formed in 1985 and is one of Ayrshire's longest established estate agents. With a highly qualified and experienced team, Donald Ross Residential is the Estate Agent of choice when you are considering buying or selling your home. Donald Ross Residential is proud to be members of The Property Ombudsman for Estate Agents. We have done everything possible to ensure that the details included in this property schedule were correct at the time of going to print. Donald Ross will not be held liable for errors or omissions in this property schedule. We recommend that all home buyers view the home report before committing to purchase a property. ©2009 Donald Ross. All rights reserved.